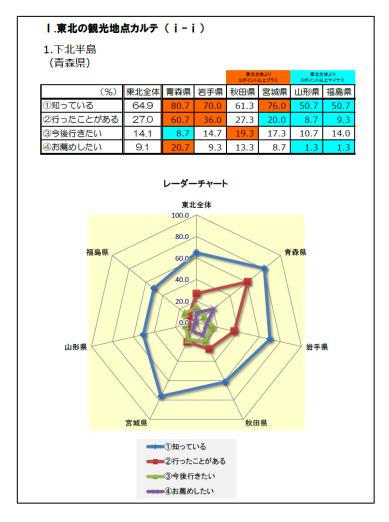

### 1. 東北6県の評価(下北半島の例)

"①知っている"、"②行ったことがある"、"③今後行きたい"、"④お薦めしたい"の4つの項目について、〈東北全体〉、の評価に比べ、青森県、岩手県、秋田県、宮城県、山形県、福島県の評価が、高いか、低いかを示したのが【カルテ(下表)】である。また、東北全体より5ポイント以上プラスをオレンジ、5ポイント以上マイナスを水色で表している。

さらに、"①知っている"、"②行ったことがある"、"③今後行きたい"、"④お薦めしたい"の4つの項目について、【カルテ(レーダーチャート)】により、東北全体、青森県、岩手県、秋田県、宮城県、山形県、福島県の7つの軸で、それぞれの割合を表している。

## 1.下北半島 (青森県)

|           |      |      |      |      | 東北全体より<br>5ポイント以上プラス |      | 東北全体より<br>5ポイント以上マイナス |  |
|-----------|------|------|------|------|----------------------|------|-----------------------|--|
| (%)       | 東北全体 | 青森県  | 岩手県  | 秋田県  | 宮城県                  | 山形県  | 福島県                   |  |
| ①知っている    | 64.9 | 80.7 | 70.0 | 61.3 | 76.0                 | 50.7 | 50.7                  |  |
| ②行ったことがある | 27.0 | 60.7 | 36.0 | 27.3 | 20.0                 | 8.7  | 9.3                   |  |
| ③今後行きたい   | 14.1 | 8.7  | 14.7 | 19.3 | 17.3                 | 10.7 | 14.0                  |  |
| ④お薦めしたい   | 9.1  | 20.7 | 9.3  | 13.3 | 8.7                  | 1.3  | 1.3                   |  |

### レーダーチャート