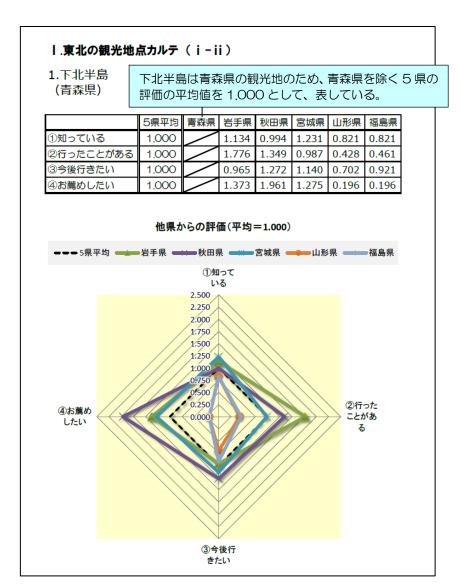

#### 2. 他県からの評価(下北半島の例)

自分の県を除いた他の 5 県からの評価の平均値を 1.000 として、"①知っている"、"② 行ったことがある"、"③今後行きたい"、"④お薦めしたい"の 4 項目について、他の県の評価が 1.000 よりも高いか、低いかを示したのが【カルテ(下表)】である。

また、岩手県、秋田県、宮城県、山形県、福島県の5県について、【カルテ(レーダーチャート)】により、"①知っている"、"②行ったことがある"、"③今後行きたい"、 "④お薦めしたい"の4つの軸で、それぞれの数値を表している。